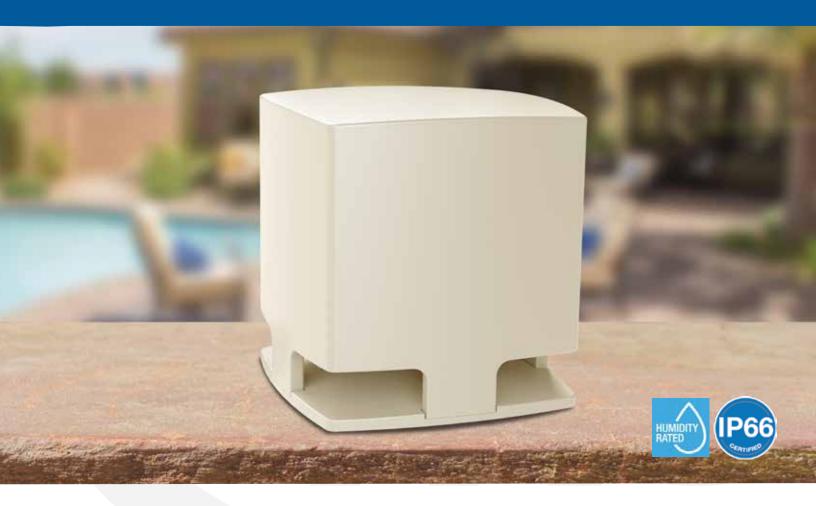

## Hardscape Sub

Luxury Outdoor Sound is what TruAudio does best, and we continue to expand this series with our new Hardscape Subwoofer. It is the perfect option to add the deeper, rich, low end bass to your outdoor entertainment area when an underground subwoofer is not an option. Regardless of terrain, our new 12" Hardscape sub was designed to withstand exterior elements. Its compact and versatile form allows you to place it in cabinets, patio areas, or hidden in your yard's landscape. The Hardscape Sub complements our Acoustiscape landscape packages and the 70v tap setting allows for easy install, no matter how large or small of your outdoor area.

Outdoor subwoofer 12" polypropylene

400 watts  $4 \Omega$  or 70V

200 watts

36 - 150 Hz (+/-3 dB)

90 dB

Brown or Tan

16.5" (419mm) H x 15.6" (396mm) W x

15.6" (396mm)D