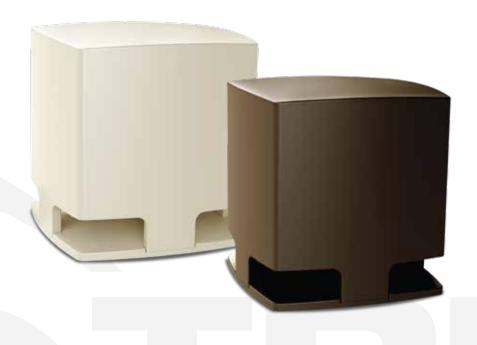

Outdoor subwoofer 12" polypropylene

400 watts  $4 \Omega$  or 70V

200 watts

36 - 150 Hz (+/-3 dB)

90 dB

Brown or Tan

16.5" (419mm) H x 15.6" (396mm) W x

15.6" (396mm)D